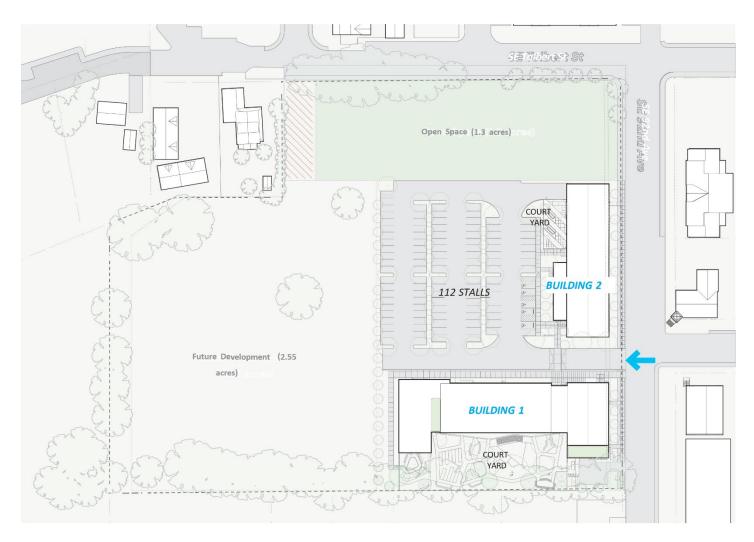

#### **EXECUTIVE SUMMARY:**

The Recovery Campus project was approved by the Board, starting with the purchase of 6+ acres from the North Clackamas Parks and Recreation District at its 10/17/24 Business Meeting, with an amendment at the 11/14/24 Meeting. Current planning and design show the following breakdown of this property (see Attach. A).

- Recovery Campus: 2.5 acres
- Open Space 1.3 acres
- Undeveloped Space 2.5 acres

Now that the pre-construction design work is underway for the campus and the zoning application includes open space requirements, the Commissioners requested a session to discuss potential uses for the 2.5 acres of undeveloped space.

# ATTACHMENT A Recovery Campus Site Footprint

Clackamas County Recovery Campus | 29 July 2025 | 3